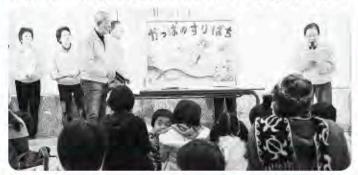

## 世代間交流事業 「紙芝居 かっぱのすりばち」披露

西白河郡芸能発表会で披露した「紙芝居 かっぱのすりば ち」を是非、子供たちに披露して欲しいとの依頼があり、村文 化センターで行われた西郷ブックフェスにて披露しました。