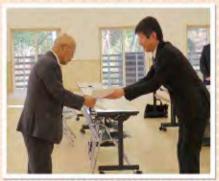

# 12/14 保育参観・ 講演会 試食会

お子さんの様子を見て、未満児の子ど もたちが日頃食べている給食の量を試 食して頂きました。講演会では、講師の 川瀬光子先生に動物占いを使った楽し いお話をして頂き、笑いの絶えない講演 となりました。

中庭に砂場があるよ

彩遊園雪彩

平成30年12月21日、熊倉字屏風谷地内に建設中だった西郷村社会福祉協議 会の新保育園「くまっこ保育園」の園舎が完成し、引き渡し式が行われました。 西坂雄治西郷村社会福祉協議会長が、株式会社一条工務店郡山営業所 マネージャー杉浦信哉様より引き渡し書類一式を受け取りました。 くまっこ保育園は平成31年4月に開園します。