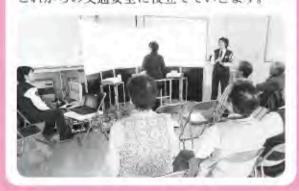

## 交通安全教室

木よう会の皆さんが福島県警察署交通課の 婦警の指導のもと、「新しい体験型歩行環境 シュミレーター」による歩行体験をしました。 これからの交通安全に役立てていきます。