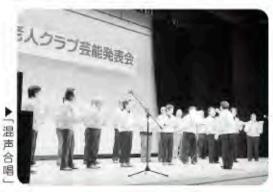

## 西白河郡芸能発表会

平成30年11月16日 白河市東文化センターで開催された西白河郡老人クラブ芸能発表会に参加し、西白河郡の 老人クラブの皆さんと楽しい時間を過ごしました。

西郷村老人ク ラブ連合会は、す みれ会による踊 り「どじょうすく い」と会員有志に よる混声合唱「ふ るさと他3曲」を 披露し観客の喝 采を浴びました。