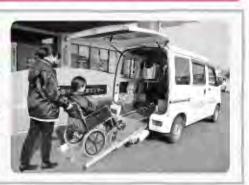

### 貸出しています!車椅子のまま同乗できる軽自動車

赤い羽根共同募金の助成によって購入しました軽自動車を貸出 しています。

後部座席部分に、車いすに座ったまま乗降できますので、自家用 車への移乗が難しい方でも病院や散髪など外出時にご活用いただ けます。燃料費は実費負担いただきますが、貸し出しは無料です。

利用は予約制ですので、事前に申込書の提出が必要です。

詳しくはお電話でお問合せください。

■雷 話:25-5454