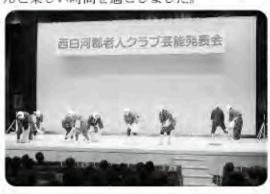

## 西白河郡芸能発表会

平成30年11月16日 白河市東文化センターで開催された西白河郡老人クラブ芸能発表会に参加し、西白河郡の 老人クラブの皆さんと楽しい時間を過ごしました。

西郷村老人ク ラブ連合会は、す みれ会による踊 り「どじょうすく い」と会員有志に よる混声合唱「ふ るさと他3曲」を 披露し観客の喝 采を浴びました。