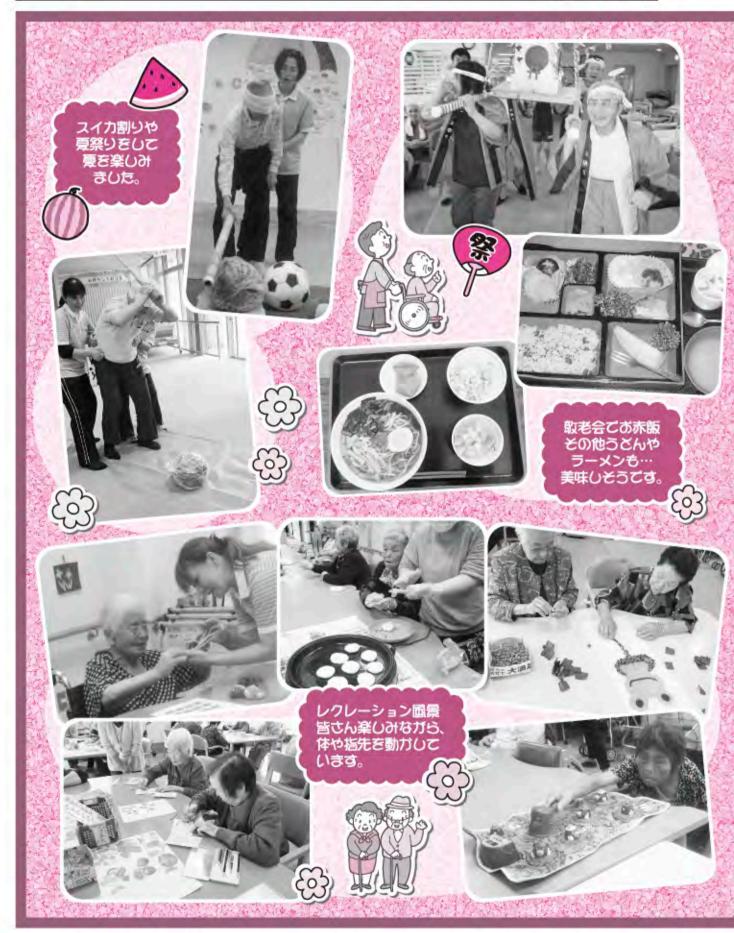

【小正月の行事 "だんごさし"】 老人クラブのみなさんが、保育園の 園児と一緒に行ないました。(P8に掲載)

お 0

0 他 支 家

ま

寸

地

域

包 カシ ほ 14

## 世代間で流事業「だんごさし」

今年も「みずほ保育園」 「まきば保育園」の園児と 一緒にだんごを作り、飾り

的可思保育園 平3

ききじ帰資園